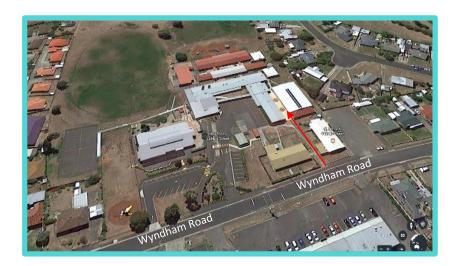

## **Contact Us:**

Children's Services
Phone: 1300 119 455
ccs.admin@aohtas.org.au
35 Tower Road, New Town
GPO Box 62, Hobart, TAS 7001
www.catholiccaretas.org.au

CatholicCare Children's Services operates
OSHC in the School Hall.

Access is gained by a path beside St Bernard's Church off Wyndham Road. (29 Wyndham Road, Claremont)

CatholicCare Children's Services is registered by Commonwealth Government to provide the Child Care Subsidy to offset fees for eligible parent/guardians.